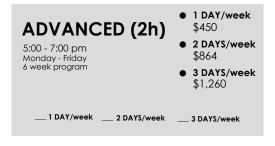

## **TENNIS ACADEMY FALL SEASON**

August 21<sup>TH</sup>- September 29<sup>TH</sup> 4:00 - 7:00 pm 6 week program

| BEGINNERS 4:00 - 5:00 pm Monday - Friday 6 week program | <ul> <li>1 DAY/week \$210</li> <li>2 DAYS/week \$396</li> <li>3 DAYS/week \$540</li> </ul> |
|---------------------------------------------------------|--------------------------------------------------------------------------------------------|
| 1 DAY/week 2 DAYS/wee                                   | ek 3 DAYS/week                                                                             |